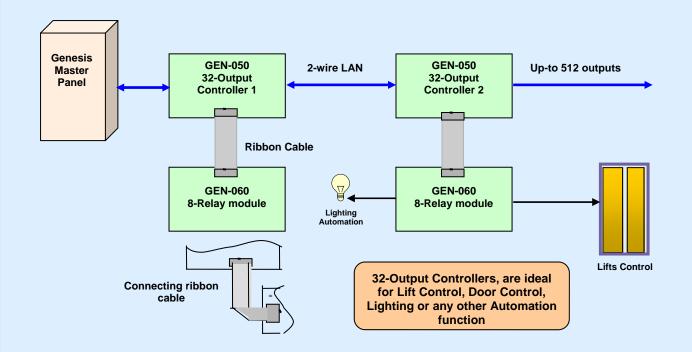

## 8-Relay module

**GEN-030** 

The Genesis GEN-060 8-Relay module is specially designed to be connected to the GEN-050 (32-Output Controller) via ribbon cable header pins. It is possible to connect 4-sets of GEN060 8-relay modules to the GEN050 that can be used for verity of applications.

The relay contacts are rated at 5-Amp and provide voltage free C/O contacts per output. This offers the installer the flexibility to utilise the relay module for many external automation applications such as, Lift control, Lighting, Door control and many other applications.