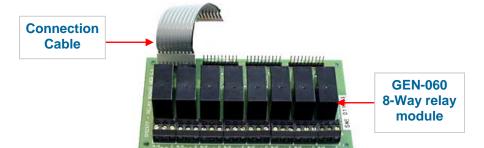

## 8-Relay module

**GEN-030** 

The Genesis GEN-060 8-Relay module is specially designed to be connected to the GEN-050 (32-Output Controller) via ribbon cable header pins. It is possible to connect 4-sets of GEN060 8-relay modules to the GEN050 that can be used for verity of applications.

## GEN-060 Relay module provides

- 5-Amp relay contact rating for many application
- Each relay provides LEDs for easy commissioning
- Size fits into the same cabinet, mounting provided
- Ribbon connection quick connect cable is included
- Change over contacts (Form-C) per relay output