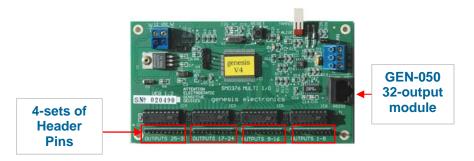

## 8-Relay module

**GEN-030** 

The Genesis GEN-060 8-Relay module is specially designed to be connected to the GEN-050 (32-Output Controller) via ribbon cable header pins. It is possible to connect 4-sets of GEN060 8-relay modules to the GEN050 that can be used for verity of applications.

## 8-Relay module layout

Up to 4 relay modules are supported on the Genesis GEN-050 32-Output controller

| 8-Relay module          | Specifications                                |
|-------------------------|-----------------------------------------------|
| Size                    | 140 x 80 x 30                                 |
| Shipping weight         | 0.1kg (100g)                                  |
| Shipping dimensions     | 175 x 112 x 50 mm                             |
| Power                   |                                               |
| Input voltage           | 11 -16v DC                                    |
| Current                 | 30mA per relay                                |
| Outputs                 |                                               |
| Relay outputs           | 8 x voltage free contacts                     |
| Relay rating            | 5-Amp contact rating, resistive load at 35 AC |
| Relay status indicators | 1 x LED per relay                             |