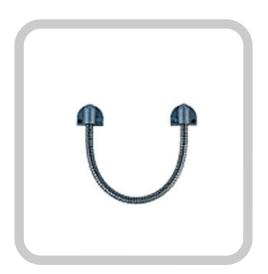

# X1-300 & X1-600

The tough Heavy duty Stainless Steel Armoured cord. The X-1 Cord is ideal for double doors, or Electric Locks that are fitted to single leaf doors or gates that require power transfer from the hinge side of the door. The cord comes complete with metal ends and mounting screws. Up to 6 core cable provision.