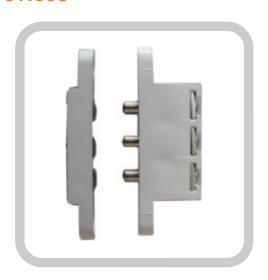

## 3-C

3-PIN Power transfer device ideal for Electric Mortice Locks. The 3-PIN set can be fitted to the hinge side of the door to transfer power to the door. The 3-PIN version is Ideal where both the power transfer and the lock bolt monitoring is also required.