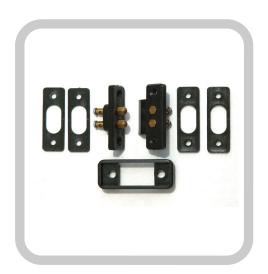

### 2C-NEG

Power 2-PIN transfer device ideal for Electric Mortice Locks. The wiping spring loaded PINs provide power transfer function to be fitted to the Lock side of the door. The PIN set comes complete with series of mounting spacers suitable for both wooden or steel frames.