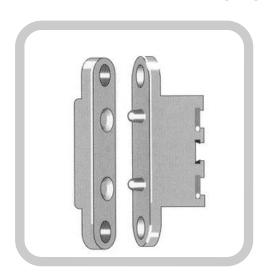

#### 2-C

2-PIN Power transfer device ideal for Electric Mortice Locks fitted to the DOOR. The spring loaded PIN set can be fitted to transfer power from the hinge side of the frame to the door.

## 3-C

3-PIN Power transfer device ideal for Electric Mortice Locks. The 3-PIN set can be fitted to the hinge side of the door to transfer power to the door. The 3-PIN version is Ideal where both the power transfer and the lock bolt monitoring is also required.