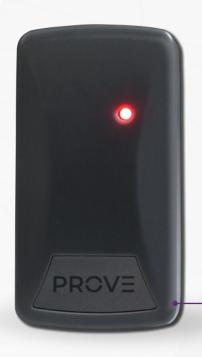

## **PRO24 Reader**

The PRO24 is a robust, self contained RFID contactless reader. The PRO24 is weather resistant making it suitable for either indoor or outdoor use.

- Configured for enhanced Wiegand compatibility, suitable to replace and upgrade legacy Wiegand only readers
- Compatible with Wiegand, Presco and Prescient controllers and EM & HID 125kHz prox cards and fobs
- When using Presco data format, is capable of utilising low cost, non-shielded cable and communicating up to 1 kilometer from the door controller (power supply and cable dependent)
- ► Audio and visual feedback for all inputs

82.5mm x 43.7mm x 16.3mm

Up to 10cm read range
50 mA. max, 8-28 Volts D.C.

(Not compatible with pre existing Presco installations configured in Wiegand mode)

Suitable for domestic and commercial use

10cm read range