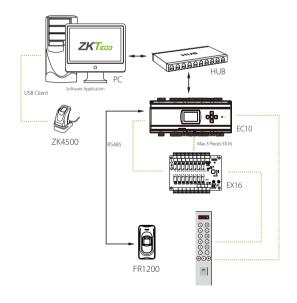

## Configuration

The EC10 Elevator Control Panel can restrict access up to ten floors. The EX16 Elevator Floor Extension Board restricts access up to an additional sixteen floors. Each EC10 can support up to three EX16 boards. When combining together, a total fifty eight (58) floors can be controlled with a single EC10 bundle. Note EC10 panels can be daisy-chained together to control as many floors as desired.

Our powerful yet easy to use software makes the Elevator Control System very easy to manage. SDK is available for software companies which desire to integrate with the system.