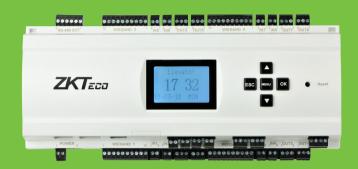

# EC10 Elevator Control Panel

The EC10 Elevator Control Panel can restrict access up to ten floors. The EX16 Elevator Floor Extension Board restricts access up to an additional sixteen floors. Each EC10 can support up to three EX16 boards. When combining together, a total fifty eight (58) floors can be controlled with a single EC10 bundle. Note EC10 panels can be daisy-chained together to control as many floors as desired.

## Specifications

| EC10                           |                   |
|--------------------------------|-------------------|
| Floor Button Control Relay     | 10                |
| Fingerprint Capacity           | 3000              |
| RFID Card Capacity             | 30,000            |
| Event Capacity                 | 100,000           |
| Power Supply                   | 12V DC 1A         |
| Communication to PC            | TCP/IP, RS485     |
| Communication to EX16          | RS485             |
| Number of supported EX16       | 3                 |
| $Dimension(L\times D\times H)$ | 242mm×95mm×60mm   |
| Net weight                     | 0.8Kg             |
|                                |                   |
| EX16                           |                   |
| Floor Button Control Relay     | 16                |
| Communication to EC10          | RS485             |
| RS485 address                  | Set by DIP switch |