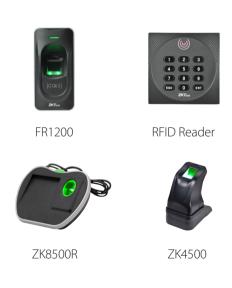

## **Optional Accessories**

Floor access can be restricted based on various user credentials, including fingerprint, proximity card and/or password. Pre-defined time schedules can also be used to control floor access. During normal visits/business hours, unrestricted floor access can also be permitted (aka Passage mode).