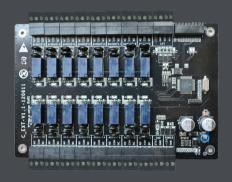

## **EX**16

#### **Elevator Floor Extension Board**

Designing specifically for elevator control, the EC10 panel and EX16 floor extension boards provide customers with the most secured, scalable, versatile and affordable access control solutions available today.

The EC10 Elevator Control Panel can restrict access up to ten floors. The EX16 Elevator Floor Extension Board restricts access up to an additional sixteen floors. Each EC10 can support up to three EX16 boards. When combining together, a total fifty eight (58) floors can be controlled with a single EC10 bundle. Note EC10 panels can be daisy-chained together to control as many floors as desired.

## Specifications

| EC10                           |                   |
|--------------------------------|-------------------|
| Floor Button Control Relay     | 10                |
| Fingerprint Capacity           | 3000              |
| RFID Card Capacity             | 30,000            |
| Event Capacity                 | 100,000           |
| Power Supply                   | 12V DC 1A         |
| Communication to PC            | TCP/IP, RS485     |
| Communication to EX16          | RS485             |
| Number of supported EX16       | 3                 |
| $Dimension(L\times D\times H)$ | 242mm×95mm×60mm   |
| Net weight                     | 0.8Kg             |
|                                |                   |
| EX16                           |                   |
| Floor Button Control Relay     | 16                |
| Communication to EC10          | RS485             |
| RS485 address                  | Set by DIP switch |