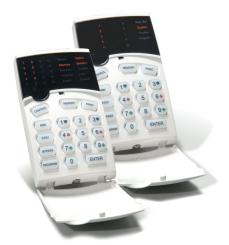

## **LED ICON KEYPADS**

- Slim LED Icon Keypads
- Memory viewing
- Backlit soft touch buttons with tone
- 3 Panic buttons & Emergency buttons