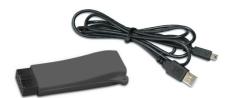

### D-LINK USB/RS232

- Direct Up/Down load via serial/USB interface
- Memory events to PC