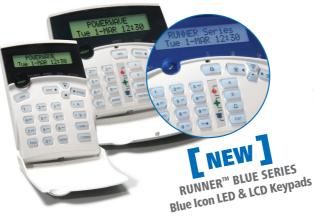

## **LED ICON KEYPADS**

- Slim LED Icon Keypads
- Memory viewing
- Backlit soft touch buttons with tone
- 3 Panic buttons & Emergency buttons

# **KEYPADS**

- 2x16 Character two line compact Keypads
- 3 Panic Emergency buttons
- Events display with time & date
- Backlit soft touch buttons with tone
- Multi language support

- Wireless Keypad
- Lithium battery powered
- Multi function learning mode
- Portable with easy mounting bracket