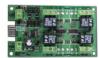

# **VOICE BOARD/DTMF DECODER**

- 90 sec recording of alarm and control messages
- Local or via DTMF operation
- Voice messages recording with speech programmer
- Microphone input
- DTMF Decoder with voice option

### MICROPHONE MODULE

 Listen in via tel. line of alarm status and outputs

### MONITOR BOARD

- Special flush mount panic board
- Panic and night arming module