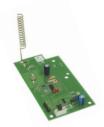

# FW - RCV

- Wireless receiver interface
- Support all Freewave wireless accessories
- Plug & Play module