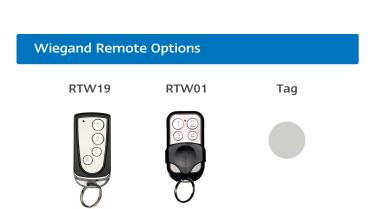

# Wiegand Remote Options

- RTW19 Features a patented design which allows the prox tag to be easily inserted into the remote without opening the case
- RTW01 Features a sliding protective cover to prevent accidental button activation