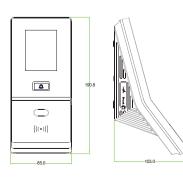

# **Dimensions (mm)**

#### Additional Info

Working Temperature: -10 °C ~ 50 °C Dimensions: 190.5 × 85 × 103 mm. ZKFace v7.0 Algorithm Face: FAR $\leq$ 0.001% FRR $\leq$ 1% Package Includes 12V 3A Power Supply