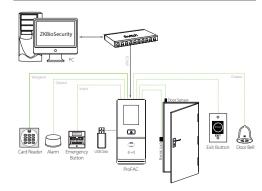

#### Communication

GTCP / IP USB Host Wiegand Input / Output Security Relay Box

#### Access Control Interface

Lock Relay Output Alarm Output / Auxiliary Input Exit Button / Door Sensor Doorbell Output

#### Compatibility

Wiegand Slave Reader ZKBioSecurity Software