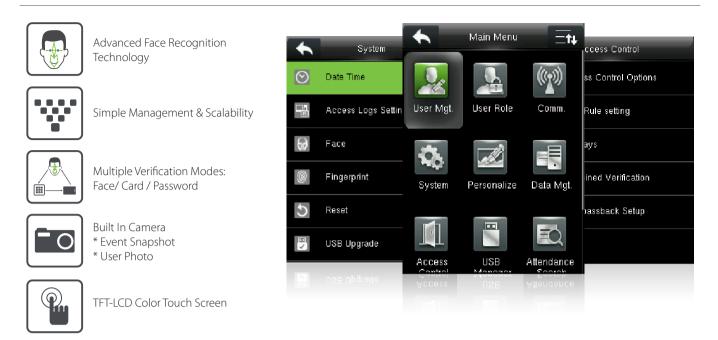

## **Features**

#### Standard Functions

Access Levels / Groups / Holidays DST / Bell Schedule Duress Mode (Password) Anti-Passback Record Query Custom Wallpaper & Screen Saver

#### Special Functions

 Multiple Verification Modes
Event Snapshot User Photo ZK Encrypted Card (Optional)