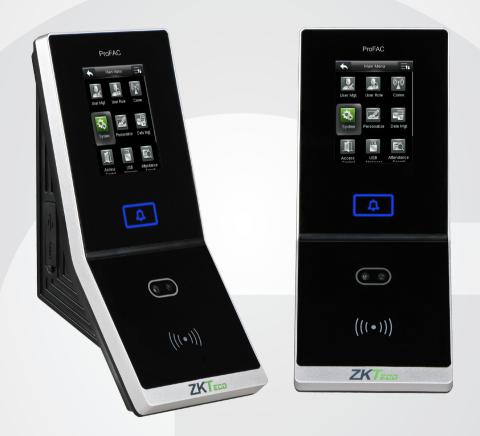

# **ProFAC** Face & RFID Access Control Terminal

**ProFAC** is an access control terminal with RFID and face detection capability. With ZKTeco's latest ZKFACE version 7.0 high-speed face recognition algorithm and ZMM220 hardware platform (1.2GHZ clock rate), it has extremely high verification speed and low error rate. The ProFAC can hold up to 2000(1:N) facial templates, 4000 (1:1) facial templates, and 10,000 RFID cards. It is compatible with third party controllers and devices like electric door locks, alarms, door bells, and door sensors.