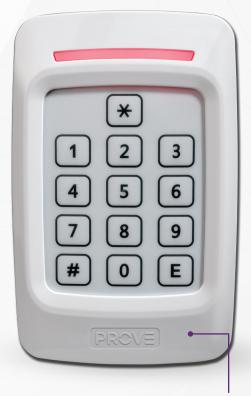

## PSC2 Keypad/Reader

The PSC2 (Prove Standard Combo) is a RFID reader and keypad. With minimalist aesthetics for interior installation and use in mind, the PSC2 is compatible with EM & HID 125kHz proximity cards and fobs.

- ▶ 10cm read range
- ▶ Automatically senses required output type
- Configured for enhanced Wiegand compatibility, suitable to replace and upgrade legacy Wiegand only readers
- ► In Presco mode the reader can be connected through low cost unshielded cable up to a kilometer away from the controller
- Audio and visual feedback for all inputs

126mm x 80mm x 17.5mm 150 mA. max, 9-14 Volts D.C. (Not compatible with pre existing Presco installations configured in Wiegand mode)

Suitable for domestic and commercial use

19 million possible combinations