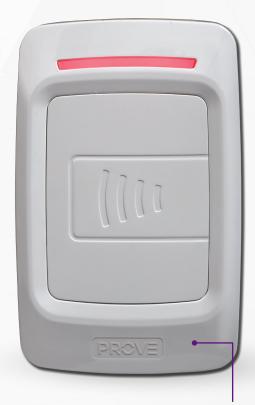

## PSR2 Reader

The PSR2 (Prove Standard Reader) is a RFID indoor contactless reader. PSR2s are compatible with most Wiegand input control panels as well as Presco and Prescient devices.

- Configured for enhanced Wiegand compatibility, suitable to replace and upgrade legacy Wiegand only readers
- In Presco mode the reader can be connected through low cost unshielded cable up to a kilometer away from the controller
- Automatically senses required output type
- Audio and visual feedback for all inputs

126mm x 80mm x 17.5mm 150 mA. max, 9-14 Volts D.C. (Not compatible with pre existing Presco installations configured in Wiegand mode)

Suitable for domestic and commercial use

10cm read range

HID 125 kHz compatible