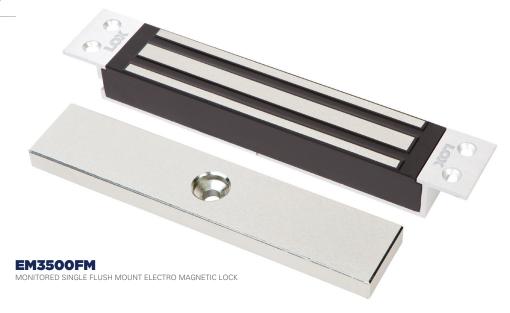

## **EM3500FM**

Flush Mount Electro Magnetic Lock Monitored

#### EM3500FM DESCRIPTION

The **LOX EM3500FM** Flush Mount Electro Magnetic Lock was designed for securing single leaf internal sliding doors. The lock is mortised into the door frame and has a holding force of up to **280kg**. It has Lock Status Senor (LSS) monitoring function (Hall-Effect).

#### **SPECIFICATIONS**

| EM3500FM         | FLUSH MOUNT ELECTRO MAGNETIC LOCK MONITORED             |
|------------------|---------------------------------------------------------|
| HOLDING STRENGTH | UP TO 280KG, TESTED TO 400.00 CYCLES                    |
| VOLTAGE/CURRENT  | DUAL VOLTAGE 12/24VDC 12VDC = 500mA 24VDC = 250mA       |
| APPROVALS        | CE&C-TICK (€ 🙈                                          |
| LSS MONITORING   | LSS LOCK STATUS SENSOR (HALL EFFECT)                    |
| ENVIRONMENTAL    | OPERATIONAL TEMPERATURE RANGE - 20 DEG. C TO 60 DEG. C. |