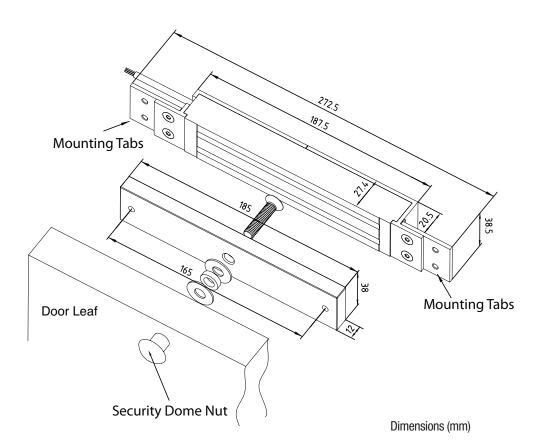

into the door frame and has a holding force of up to **280kg**. It has Lock Status Senor (LSS) monitoring function (Hall-Effect).



#### **SPECIFICATIONS**

| EM3500FM         | FLUSH MOUNT ELECTRO MAGNETIC LOCK MONITORED             |
|------------------|---------------------------------------------------------|
| HOLDING STRENGTH | UP TO 280KG, TESTED TO 400.00 CYCLES                    |
| VOLTAGE/CURRENT  | DUAL VOLTAGE 12/24VDC 12VDC = 500mA 24VDC = 250mA       |
| APPROVALS        | CE&C-TICK (€ 🙈                                          |
| LSS MONITORING   | LSS LOCK STATUS SENSOR (HALL EFFECT)                    |
| ENVIRONMENTAL    | OPERATIONAL TEMPERATURE RANGE - 20 DEG. C TO 60 DEG. C. |





## **EM3500FM**

Flush Mount Electro Magnetic Lock Monitored

# PRODUCT DIMENSIONS



#### **EM3500FM FACTS**

- Built-in Hall Effect Sensor for monitoring the lock/
  unlock status of the locking device (LSS)
- Built-in varistor (MOV) surge protection
- CE/RCM Approvals
- Lifetime warranty
- No residual magnetism