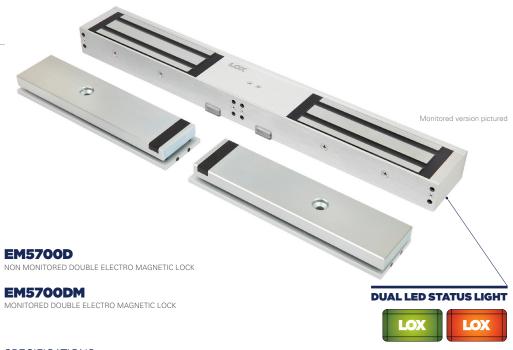

# **EM5700D SERIES**

Double Door Monitored & Non Monitored

### EM5700 DESCRIPTION

The **LOX EM5700D** Series product line is a comprehensive Electro Magnetic Lock range with up to **580kg** holding force. It is one of the most reliable and most successful Electro Magnetic Locks in the Australian market in this product category.

### THE MONITORED MAGNETIC LOCKS HAVE:

- A built-in Hall Effect Sensor for monitoring the lock/ unlock status of the locking device
  (LSS – Lock Status Sensor)
- A built-in reed switch contact for monitoring the open/closed status of the door
  (DSS – Door Status Sensor)
- Highly visible red/green LED Status Light
- Anti-Tamper-Fixing-Plate (with monitored version) to avoid hostile attacks targeted on the dome-nut-fixing bolt of the Armature Plate