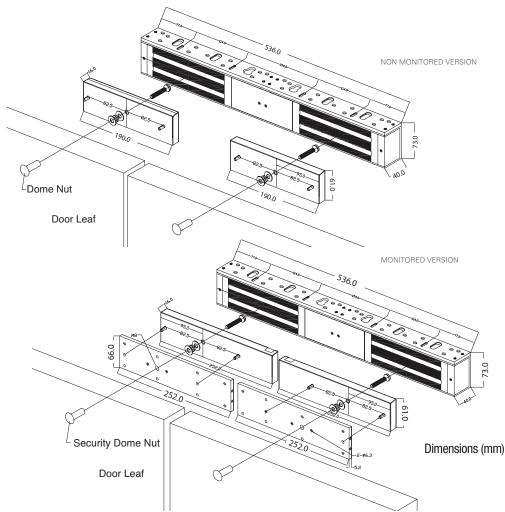

---------------------------------|--|
| EM5700DM         | DOUBLE ELECTRO MAGNETIC LOCK MONITORED                    |  |
| HOLDING STRENGTH | UP TO 580KG, TESTED TO 1 MILLION CYCLES                   |  |
| VOLTAGE/CURRENT  | DUAL VOLTAGE 12/24VDC 12VDC = 500mA X 2 24VDC = 260mA X 2 |  |
| APPROVALS        | UP TO 4 HOUR FIRE RATED TO A.S STANDARD, CE & C-TICK ( €  |  |
| LSS MONITORING   | LSS LOCK STATUS SENSOR (HALL EFFECT)                      |  |
| DSS MONITORING   | DOOR STATUS SENSOR (REED SWITCH)                          |  |
| LED LIGHT STATUS | LED LIGHT STATUS INDICATES LOCKED OR UNLOCKED STATUS      |  |
| ENVIRONMENTAL    | OPERATIONAL TEMPERATURE RANGE - 20 DEG. C TO 60 DEG. C.   |  |





## **EM5700D SERIES**

Double Door Monitored & Non Monitored

## PRODUCT DIMENSIONS



### **ACCESSORIES**



#### **EM5700DMP**

LOX MOUNTING PLATE FOR EM5700D/DM



#### **AMGB1-12**

LOX U SHAPE ARMATURE HOLDER FOR GLASS DOORS SUITS EM5700D NON MONITORED

#### AMGB1-12-DSS

LOX U SHAPE ARMATURE HOLDER FOR GLASS DOORS SUITS EM5700DM MONITORED



#### **AMZB1D-LP**

LOX L & Z BRACKET FOR INWARDS OPENING DOORS SUITS EM5700D

#### **AMZB1D-LP-DSS**

LOX L & Z BRACKET FOR INWARDS OPENING DOORS SUITS EM5700DM



#### **AMAB1**

LOX ARMATURE HOLDER AND DRESS PLATE FOR GLASS DOORS SUITS EM5700D

#### **AMAB1-DSS**

LOX ARMATURE HOLDER AND DRESS PLATE FOR GLASS DOORS SUITS EM5700DM



#### AMFB1

LOX L BRACKET FOR SUITS EM5700 SERIES

#### **AMLB1**

LOX ADJUSTABLE L BRACKET SUITS EM5700 SERIES