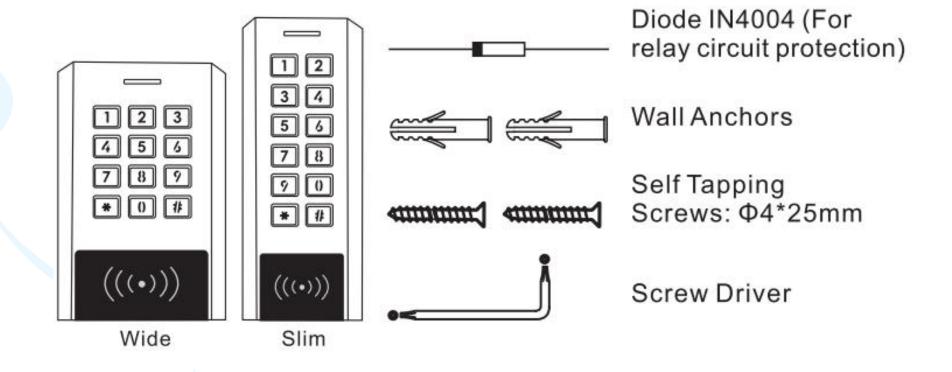

# Package Includes

## **Specifications**

| User Capacity           | 999                                                      |
|-------------------------|----------------------------------------------------------|
| Operating Voltage       | 12~28V AC/DC                                             |
| Idle Current            | <50mA                                                    |
| Proximity Card Reader   | EM                                                       |
| Radio Technology        | 125KHz                                                   |
| Read Range              | 2~6 cm                                                   |
| PIN Length              | 1~8 digits                                               |
| Wiring Connections      | Relay Output, Exit Button, Alarm, Door Contact, Doorbell |
| Relay                   | Two (NO, NC, Common)                                     |
| Adjustable Relay Output | 0~300 Seconds (5 seconds default)                        |
| TimeLock Output Load    | 2 Amp Maximum                                            |
| Environment             | Meets IP66                                               |
| Operating Temperature   | -40°C ~ 60°C (-40°F ~ 140°F )                            |
| Operating Humidity      | 0%RH~98%RH                                               |
| Physical                | Zinc-Alloy                                               |
| Dimensions              | SilverL114.5 x W75 x D22mm (Wide)                        |
|                         | L134 x W55.5 x D21mm (Slim)                              |
| Unit Weight             | 360g (Wide) / 340g (Slim)                                |
| Shipping Weight         | 440g (Wide) / 420g (Slim)                                |