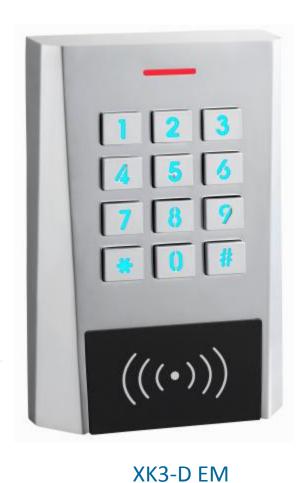

### Waterproof Metal Dual-relay Keypad & RFID Access Control

 $((\cdot))$ 

XK4-D EM

### **Product Features**

- > Waterproof, conforms to IP66
- > Metal case, anti-vandal
- > Fashion design, all-metal key button
- > Two relays, 999 users
- > PIN length: 1~8 digits
- > Card type: 125KHz EM card / tag
- > Multi-color LED status display
- > Integrated alarm & buzzer output, can set the volume sound from level 1~5
- > Pulse mode, Toggle mode
- > Built in light dependent resistor (LDR) for anti tamper
- > Backlit keypad, can set turn off automatically after 60 seconds
- > Relay 2 supports external door bell
- > Low temperature resistance(-40°C)
- > Voltage: 12~28V AC/DC