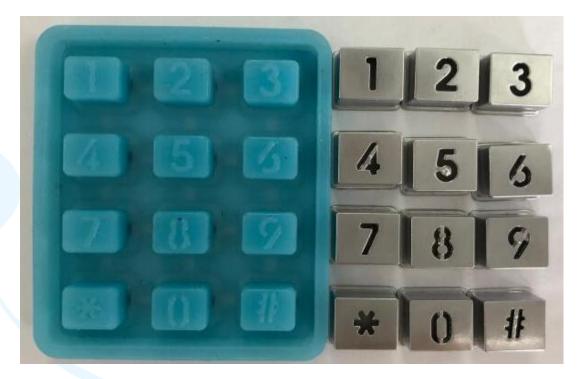

### **Product Features**

- > Waterproof, conforms to IP66
- > Metal case, anti-vandal
- > Fashion design, all-metal key button
- > Two relays, 999 users
- > PIN length: 1~8 digits
- > Card type: 125KHz EM card / tag
- > Multi-color LED status display
- > Integrated alarm & buzzer output, can set the volume sound from level 1~5
- > Pulse mode, Toggle mode
- > Built in light dependent resistor (LDR) for anti tamper
- > Backlit keypad, can set turn off automatically after 60 seconds
- > Relay 2 supports external door bell
- > Low temperature resistance(-40°C)
- > Voltage: 12~28V AC/DC

### **Selling Points**

> All-metal buttons, the digit numbers will not fade;

- > Keypad backlit can be set always ON, always OFF or turn off automatically after 60 seconds
- > Relay 2 supports external door bell