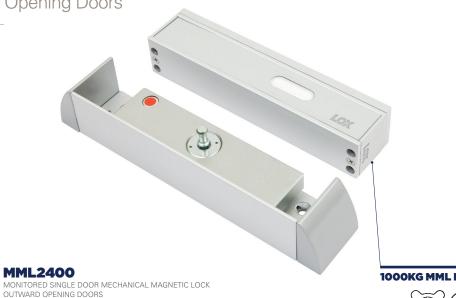

# **MML2400 SERIES**

Mechanical Magnetic Locking Device - Outward Opening Doors

### MML2400LZ DESCRIPTION

The LOX MML Series fully monitored locking device is an innovative alternative to traditional Electro Magnetic Locks.

A clever combination of magnetic and mechanical locking components makes the MML a locking device with superior holding force of up to 1000kg, whilst being 75% smaller than a standard 600kg Electro Magnetic Lock.

70kg side pressure (pre-load) capability on the door, a smart "Early Warning Alarm" security function and a low current draw rating complete this clever product.

The MML Lock is not recommended to be used on doors above 2400mm height.

#### **1000KG MML PIN LOCK**