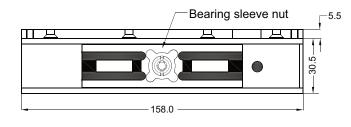

----------------------------------------------------------------|
| HOLDING STRENGTH | UP TO 1000KG, TESTED TO 750 THOUSAND CYCLES                       |
| VOLTAGE/CURRENT  | DUAL VOLTAGE 12/24VDC 12VDC = 350mA 24VDC = 175mA                 |
| APPROVALS        | UP TO 4 HOUR FIRE RATED TO A.S STANDARD, CE & C-TICK 🕻 🧲 🚵        |
| LSS MONITORING   | LSS LOCK STATUS SENSOR (HALL EFFECT)                              |
| DSS MONITORING   | DOOR STATUS SENSOR (REED SWITCH)                                  |
| LED LIGHT STATUS | LED LIGHT STATUS INDICATES LOCKED OR UNLOCKED STATUS              |
| ENVIRONMENTAL    | OPERATIONAL TEMPERATURE RANGE - 20 DEG. C TO 60 DEG. C.           |





# **MML2400 SERIES**

Mechanical Magnetic Locking Device - Outward Opening Doors

### PRODUCT DIMENSIONS





#### Armature Plate & Anti-Tamper



Dimensions (mm)

## MML2400 FACTS

- 75% smaller than traditional 600kg holding force magnets
- Holding force of up to 1000kg
- Unlocks under side load of up to 70kg
- Dual-Voltage 12/24VDC reduced power consumption 24VDC/175mA
- 5 year warranty | 1 year warranty for electronic components
- Up to 4 hour fire rated
- Full monitoring Lock Status Sensor (LSS) and Door Status Sensor (DSS)
- Early Warning Security Alarm (EW)

### ACCESSORIES



AMGB24-12 LOX GLASS DOOR U- BRACKET



LOX LOCKING PTY LTD | www.loxlocking.com.au