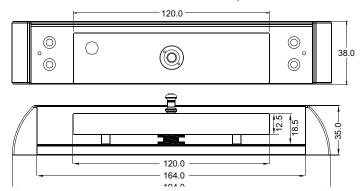

-------------------------|
| HOLDING STRENGTH | UP TO 1000KG, TESTED TO 750 THOUSAND CYCLES                       |
| VOLTAGE/CURRENT  | DUAL VOLTAGE 12/24VDC 12VDC = 350mA 24VDC = 175mA                 |
| APPROVALS        | UP TO 4 HOUR FIRE RATED TO A.S STANDARD, CE & C-TICK 🕻 🧲 🚵        |
| LSS MONITORING   | LSS LOCK STATUS SENSOR (HALL EFFECT)                              |
| DSS MONITORING   | DOOR STATUS SENSOR (REED SWITCH)                                  |
| LED LIGHT STATUS | LED LIGHT STATUS INDICATES LOCKED OR UNLOCKED STATUS              |
| ENVIRONMENTAL    | OPERATIONAL TEMPERATURE RANGE - 20 DEG. C TO 60 DEG. C.           |





# **MML2400 SERIES**

Mechanical Magnetic Locking Device - Outward Opening Doors

### PRODUCT DIMENSIONS





#### Armature Plate & Anti-Tamper



Dimensions (mm)

## MML2400 FACTS

- 75% smaller than traditional 600kg holding force magnets
- Holding force of up to 1000kg
- Unlocks under side load of up to 70kg
- Dual-Voltage 12/24VDC reduced power consumption 24VDC/175mA
- 5 year warranty | 1 year warranty for electronic components
- Up to 4 hour fire rated
- Full monitoring Lock Status Sensor (LSS) and Door Status Sensor (DSS)
- Early Warning Security Alarm (EW)

### ACCESSORIES



AMGB24-12 LOX GLASS DOOR U- BRACKET



LOX LOCKING PTY LTD | www.loxlocking.com.au