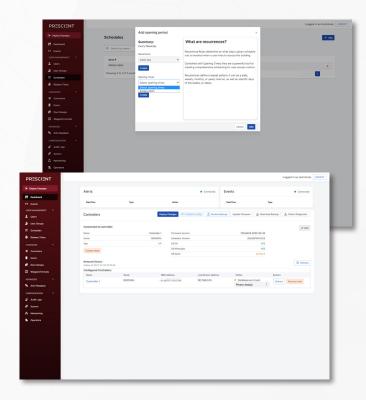

## **User Interface**

The Prescient UI is an intuitive, user friendly and powerful browser-based interface designed for easy, live access control management. The Prescient UI comes integrated with DN4 access controllers, allowing quick and seamless networking of devices for large-scale access control solutions.

- Browser-based design makes for quick and accessible setup and use, no independent app or program installation needed
- Main dashboard allows monitoring and responding to events, alerts and controller status in real-time
- Make and deploy system changes quickly and from any screen while operating

Simple to set up and use with tooltips and initial config wizard

Anti-passback system configurable

Powerful and highly configurable card data format engine

Comes integrated with all DN4 access controllers