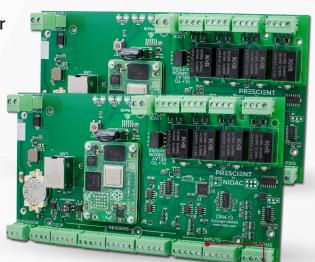

## **DN4 Networked Controller**

The DN4 is a networked access controller with large scale capabilities and mesh network architecture. Boasting intuitive Prescient UI and a modern, powerful microprocessor, each DN4 controls up to four doors and when networked with other DN4s can accommodate systems of up to 128 doors.

195mm x 107mm x 31mm 11.5 - 14.5V D.C. @ 1A On-board CM4 computer Industry standard connectors NIDAC peripheral bus No jumpers to configure reader devices (Rev. 3 hardware shown)

Networked system optimised to manage 128 doors