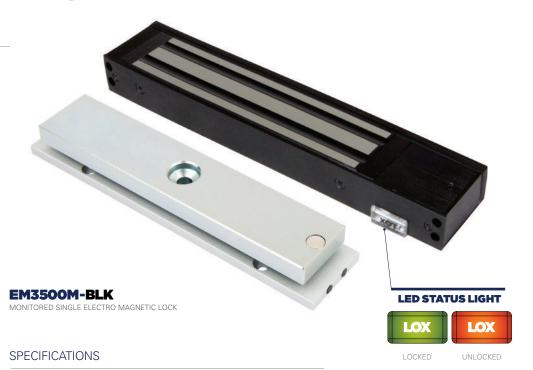

## THE MONITORED MAGNETIC LOCKS HAVE:

- A built-in Hall Effect Sensor for monitoring the lock/ unlock status of the locking device (LSS – Lock Status Sensor)
- A built-in reed switch contact for monitoring the open/closed status of the door
   (DSS – Door Status Sensor)
- Highly visible red/green LED Status Light
- Anti-Tamper-Fixing-Plate (monitored version only) to avoid hostile attacks targeted on the dome-nut-fixing bolt of the Armature Plate

| EM3500M-BLK      | SINGLE ELECTRO MAGNETIC LOCK MONITORED                  |
|------------------|---------------------------------------------------------|
| HOLDING STRENGTH | UP TO 280KG, TESTED TO 1 MILLION CYCLES                 |
| VOLTAGE/CURRENT  | DUAL VOLTAGE 12/24VDC 12VDC = 530mA 24VDC = 260mA       |
| APPROVALS        | UP TO 4 HOUR FIRE RATED TO A.S STANDARD, CE & C-TICK    |
| LSS MONITORING   | LSS LOCK STATUS SENSOR (HALL EFFECT)                    |
| DSS MONITORING   | DOOR STATUS SENSOR (REED SWITCH)                        |
| LED LIGHT STATUS | LED LIGHT STATUS INDICATES LOCKED OR UNLOCKED STATUS    |
| ENVIRONMENTAL    | OPERATIONAL TEMPERATURE RANGE - 20 DEG. C TO 60 DEG. C. |

## **EM3500BLK FACTS**

- Black Anodised Body
- Door and Lock Status monitoring Sensor
  (DSS & LSS with monitored models)
- Built-in varistor (MOV) surge protection
- CE/RCM Approvals
- Anti Tamper Mounting Plate
- High visibility red/green Status Light Panel
- Lifetime warranty
- Up to 4 hour fire rated to AS Standard
- No residual magnetism