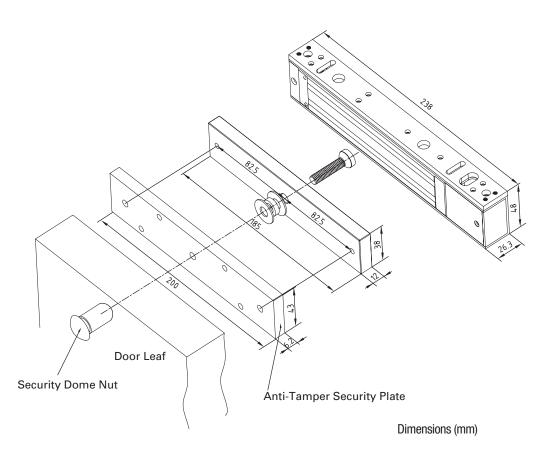

# PRODUCT DIMENSIONS

## THE MONITORED MAGNETIC LOCKS HAVE:

- A built-in Hall Effect Sensor for monitoring the lock/ unlock status of the locking device (LSS – Lock Status Sensor)
- A built-in reed switch contact for monitoring the open/closed status of the door
   (DSS – Door Status Sensor)
- Highly visible red/green LED Status Light
- Anti-Tamper-Fixing-Plate (monitored version only) to avoid hostile attacks targeted on the dome-nut-fixing bolt of the Armature Plate