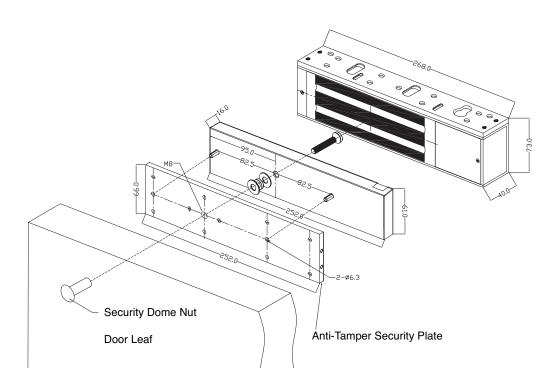

  (DSS Door Status Sensor)
- Highly visible red/green LED Status Light
- Anti-Tamper-Fixing-Plate (monitored version only) to avoid hostile attacks targeted on the dome-nut-fixing bolt of the Armature Plate

# PRODUCT DIMENSIONS

Dimensions (mm)