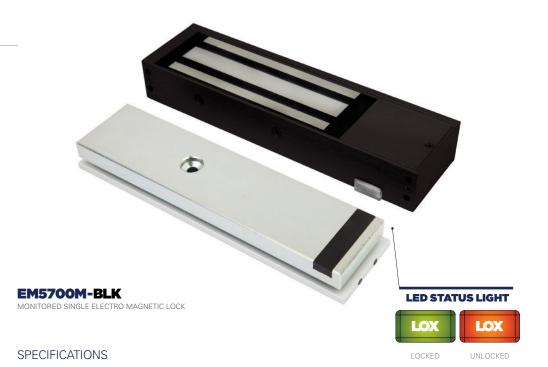

# EM5700M-BLK

Single Door Monitored

## THE MONITORED MAGNETIC LOCKS HAVE:

- A built-in Hall Effect Sensor for monitoring the lock/ unlock status of the locking device (LSS – Lock Status Sensor)
- A built-in reed switch contact for monitoring the open/closed status of the door

  (DSS Door Status Sensor)
- Highly visible red/green LED Status Light
- Anti-Tamper-Fixing-Plate (monitored version only) to avoid hostile attacks targeted on the dome-nut-fixing bolt of the Armature Plate