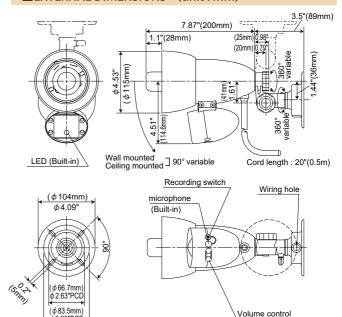

#### (unit:mm) **■**EXTERNAL DIMENSIONS

Please note: This unit is designed to give an audio message; it is not a burglary or a crime preventing device.

TAKEX is not responsible for damage, injury or losses caused by accident, theft, Acts of God (including inductive surge by lightning), abuse, misuse, abnormal usage, faulty installation or improper maintenance.