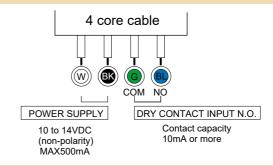

### **■WIRING**

### **■**SPECIFICATIONS

| Description            | Voice Speaker                                                                                                                                                                                       |
|------------------------|-----------------------------------------------------------------------------------------------------------------------------------------------------------------------------------------------------|
| Model                  | AV-100E                                                                                                                                                                                             |
| Power supply           | 10 to 14VDC (non-polarity)                                                                                                                                                                          |
| Current consumption    | 20mA or less(Stand by)<br>500mA or less (Max. )                                                                                                                                                     |
| Alarm input            | Dry contact relay : N.O. ( contact capacity:10mA )                                                                                                                                                  |
| Sound synthesis method | PCM method                                                                                                                                                                                          |
| Record method          | Built-in condenser microphone                                                                                                                                                                       |
| Record / Playback time | Max 12 secs.                                                                                                                                                                                        |
| Sound output           | Operation: One-shot playback (12 sec.) by alarm input signal (No retrigger during playback) Sound volume: Max.100dB/2W(1m ahead) at right recording level Adjustable from 0 to Max by volume switch |
| Indication LED         | Recording level is indicated:  "Blinking": good "ON": too low "OFF": tooloud Playback: ON(during playback)                                                                                          |
| Ambient temperature    | -20°C to + 50°C without condensation and freeze                                                                                                                                                     |
| Mounting position      | Indoor / outdoor (rainproof)                                                                                                                                                                        |
| Weight                 | Approx.1000g                                                                                                                                                                                        |
| Appearance             | Body: Resin(Black )                                                                                                                                                                                 |