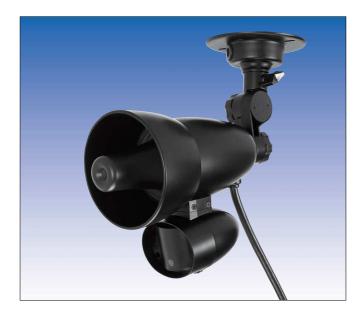

# **VOICE SPEAKER**

- AV-100E is designed to give an audio message after receiving alarm signal from a PIR etc.
- Max. recording time is 12 secs. The message is easily recorded by just speaking into the built-in microphone.
- The message can be tailored to suit all applications.
- The message can be overwritten.
- External relay input is Normally Open (Form A).
- Rainproof for outdoor installation.

### **■**SPECIFICATIONS

| Description            | Voice Speaker                                                                                                                                                                                       |
|------------------------|-----------------------------------------------------------------------------------------------------------------------------------------------------------------------------------------------------|
| Model                  | AV-100E                                                                                                                                                                                             |
| Power supply           | 10 to 14VDC (non-polarity)                                                                                                                                                                          |
| Current consumption    | 20mA or less(Stand by)<br>500mA or less (Max. )                                                                                                                                                     |
| Alarm input            | Dry contact relay : N.O. ( contact capacity:10mA )                                                                                                                                                  |
| Sound synthesis method | PCM method                                                                                                                                                                                          |
| Record method          | Built-in condenser microphone                                                                                                                                                                       |
| Record / Playback time | Max 12 secs.                                                                                                                                                                                        |
| Sound output           | Operation: One-shot playback (12 sec.) by alarm input signal (No retrigger during playback) Sound volume: Max.100dB/2W(1m ahead) at right recording level Adjustable from 0 to Max by volume switch |
| Indication LED         | Recording level is indicated:  "Blinking": good "ON": too low "OFF": tooloud Playback: ON(during playback)                                                                                          |
| Ambient temperature    | -20°C to + 50°C without condensation and freeze                                                                                                                                                     |
| Mounting position      | Indoor / outdoor (rainproof)                                                                                                                                                                        |
| Weight                 | Approx.1000g                                                                                                                                                                                        |
| Appearance             | Body: Resin(Black )                                                                                                                                                                                 |