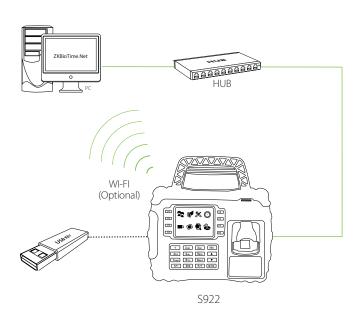

n Backup 7600 mAh Battery                                                                                              |
| Operating Temperature | 0 ℃ - 45 ℃                                                                                                                               |
| Operating Humidity    | 20% - 80%                                                                                                                                |
| Net weight            | 1.65kg                                                                                                                                   |
| Dimension(HxWxD)      | 225 x235x125(mm)                                                                                                                         |

## Configuration



## What's in the Box





AC Power Adapter



Backup battery



V3.0 09/28/2023