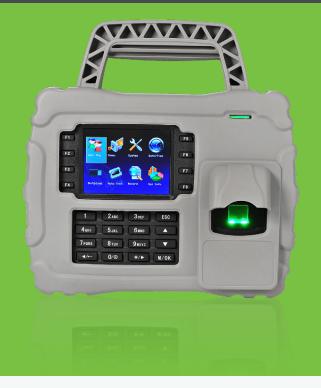

**S**922

Waterproof, Dustproof and Shockproof Portable Fingerprint Time & Attendance Terminal

The S922 is specifically designed for off-site time management, such as construction sites, logistic industries, large farms, and the mining industry. Top handle with rubber coating enables users to carry easily

- Built-in 7600 mAh backup battery extends extra operation time
- IP65 rated waterproof and dustproof protection grade
- · Shock proof (0.5m above the ground) with unique rubber coating
- · Communication: TCP/IP, USB-host, Optional: Wi-Fi, 3G (WCDMA) / 4G
- Multiple authentications: support fingerprint, ID card or IC card
- Fingerprint Capacity: 50,000
- · Card Capacity: 50,000

## Specifications

| Display               | 3.5-inch TFT Screen                                                                                                                      |
|-----------------------|------------------------------------------------------------------------------------------------------------------------------------------|
| Fingerprint Capacity  | 50,000                                                                                                                                   |
| Card Capacity         | 50,000                                                                                                                                   |
| Transaction Capacity  | 800,000                                                                                                                                  |
| Fingerprint Sensor    | ZK Optical Sensor                                                                                                                        |
| Algorithm Version     | ZKFinger V10.0                                                                                                                           |
| Communication         | TCP/IP, USB-host; Optional with Wi-Fi, 3G (WCDMA) / 4G                                                                                   |
| Standard Functions    | ADMS, Work Code, DST, Self-Service Query, Automatic Status Switch,<br>T9 Input, Photo-ID, 14 Digit User ID, SMS, ID Card, Backup Battery |
| Optional Functions    | HID / IC Card                                                                                                                            |
| Protection Grade      | IP65                                                                                                                                     |
| Power Supply          | DC 12V 3A; Built-in Backup 7600 mAh Battery                                                                                              |
| Operating Temperature | 0 ℃ - 45 ℃                                                                                                                               |
| Operating Humidity    | 20% - 80%                                                                                                                                |
| Net weight            | 1.65kg                                                                                                                                   |
| Dimension(HxWxD)      | 225 x235x125(mm)                                                                                                                         |