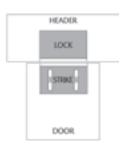

### Hidden Strength at Any Angle for **Any Application**

This concealed Magnalock is ideal for traffic control or medium security and with its flexible mounting options solutions the most challenging door control situations. The SAM Shear Aligning Magnalock has mounting options for a single door or each leaf on a pair of doors and can be on a sliding, in-swing, out-swing or swing-through door. It mounts fully concealed into wood, steel, aluminum or Herculite doors in any position: at the header, door edge or threshold.