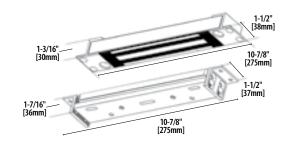

#### **Dimensions:**

Magnalock: 10-7/8"L x 1-3/16"D x 1-1/2"H **Strike:** 10-7/8"L x 1-7/16"D x 1-1/2"H