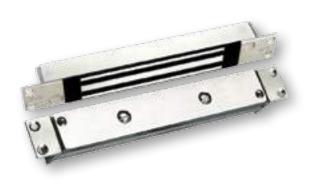

## **1,200 lbs Shear Aligning Magnalock**®

### Hidden Strength at Any Angle for **Any Application**

This concealed Magnalock is ideal for traffic control or medium security and with its flexible mounting options solutions the most challenging door control situations. The SAM Shear Aligning Magnalock has mounting options for a single door or each leaf on a pair of doors and can be on a sliding, in-swing, out-swing or swing-through door. It mounts fully concealed into wood, steel, aluminum or Herculite doors in any position: at the header, door edge or threshold.