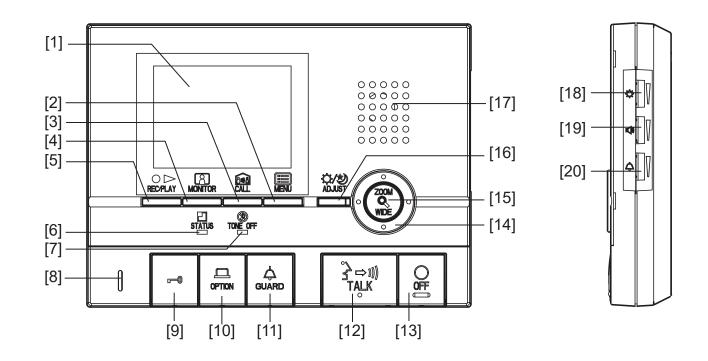

### **SPECIFICATIONS**

| <ul><li>[1] LCD video screen</li><li>[2] MENU button</li></ul>                                                                                                                                                                         | Power Source:           | 24V DC, PS-2420UL                                        |
|----------------------------------------------------------------------------------------------------------------------------------------------------------------------------------------------------------------------------------------|-------------------------|----------------------------------------------------------|
| <ul> <li>[3] CALL button</li> <li>[4] MONITOR button</li> <li>[5] DEC (DLA) (buttor)</li> </ul>                                                                                                                                        | Current<br>Consumption: | Max 260mA                                                |
| <ul><li>[5] REC / PLAY button</li><li>[6] STATUS LED (orange)</li></ul>                                                                                                                                                                | Communication:          | Hands-free or push-to-talk                               |
| <ul><li>[7] TONE OFF LED (orange)</li><li>[8] Microphone</li></ul>                                                                                                                                                                     | Monitor:                | 3.5 LCD                                                  |
| [9] Door release button<br>[10] OPTION button                                                                                                                                                                                          | Mounting:               | Wall mount, desk mount with<br>MCW-S/A (sold separately) |
| [11] GUARD Call / light button<br>[12] TALK button w/ Transmit LED                                                                                                                                                                     | Temperature:            | 32~104°F (0~40°C)                                        |
| [13] OFF button<br>[14] PanTilt control button                                                                                                                                                                                         | Dimensions:             | 5-1/2" H x 7-1/2" W x 1-1/4" D                           |
| <ul> <li>[15] ZOOM / WIDE button</li> <li>[16] ADJUST button</li> <li>[17] Speaker</li> <li>[18] Screen brightness control (0~10)</li> <li>[19] Receive volume control (0~10)</li> <li>[20] Call tone volume control (0~10)</li> </ul> | Weight:                 | Approx. 1.04 lbs (470g)                                  |